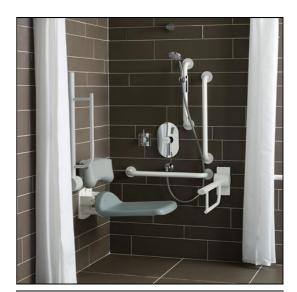

## **ILLUSTRATED**

S6960 Shower room pack with folding shower seat and back support in grey, 3 x 60cm grab rails, 2 x hinged rails and 2 x 45cm grab rails, lever operated thermostatic mixer for concealed supplies, shower handset holder, handset & hose, fixed short projection shower head, lever operated diverter, shower curtain and shower rail

Fixing heights: Floor to top of shower seat 480mm. Floor to centre of back rest of rail 800mm. Floor to centre of horizontal grab

(LJ) Grey