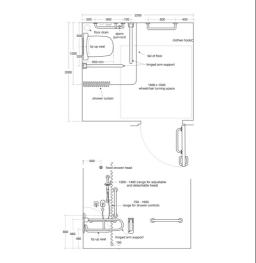

## **ILLUSTRATED**

S6960 Shower room pack with folding shower seat and back support in grey, 3 x 60cm grab rails, 2 x hinged rails and 2 x 45cm grab rails, lever operated thermostatic mixer for concealed supplies, shower handset holder, handset & hose, fixed short projection shower head, lever operated diverter, shower curtain and shower rail

Fixing heights: Floor to top of shower seat 480mm. Floor to centre of back rest of rail 800mm. Floor to centre of horizontal grab

(LJ) Grey